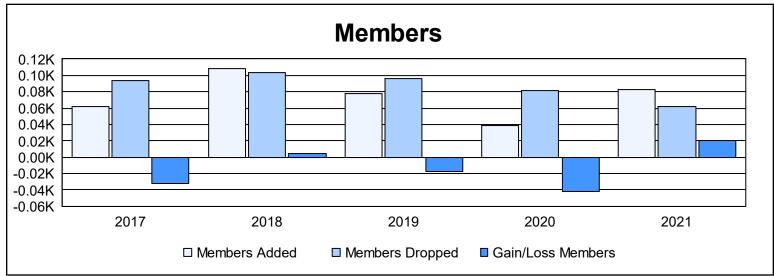

District 109 A As of June 2021 Cumulative

| Year      | New<br>Clubs | Dropped<br>Clubs | Gain/<br>Loss<br>Clubs | New<br>Members | Charter<br>Members | Reinstate<br>Members | Transfer<br>Members | Total<br>Member<br>Added | Total<br>Members<br>Dropped | Gain/<br>Loss<br>Members |
|-----------|--------------|------------------|------------------------|----------------|--------------------|----------------------|---------------------|--------------------------|-----------------------------|--------------------------|
| 2016-2017 | 0            | 0                | 0                      | 56             | 2                  | 1                    | 3                   | 62                       | 94                          | -32                      |
| 2017-2018 | 0            | 0                | 0                      | 98             | 4                  | 1                    | 5                   | 108                      | 104                         | 4                        |
| 2018-2019 | 0            | 0                | 0                      | 70             | 0                  | 4                    | 4                   | 78                       | 96                          | -18                      |
| 2019-2020 | 0            | 0                | 0                      | 34             | 0                  | 1                    | 4                   | 39                       | 81                          | -42                      |
| 2020-2021 | 1            | 0                | 1                      | 34             | 46                 | 1                    | 2                   | 83                       | 62                          | 21                       |
| Average   | 0            | 0                | 0                      | 58             | 10                 | 2                    | 4                   | 74                       | 87                          | -13                      |